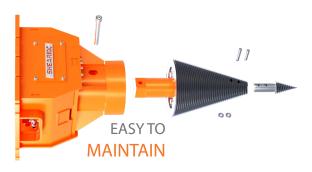

## **WOOD CONE SPLITTER**

**FWS SERIES** 

Split your logs with power and ease. The wood cone splitter will handle a large amount of workload very fast.