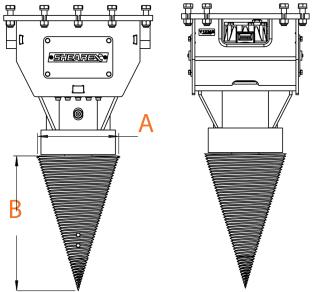

## **SPECIFICATIONS**

| J C.  | Carrier | lbs (kg)<br>Weight | in (mm) A<br>Diameter | in (mm) B<br>Height | PSI (bar)<br>Pressure | gpm (L/min)<br>Hyd. Flow | lbs-ft (Nw)<br>Torque |
|-------|---------|--------------------|-----------------------|---------------------|-----------------------|--------------------------|-----------------------|
| FWS09 | 3.0t-9t | 700 (318)          | 13.5 (343)            | 22 (559)            | 5,000 (350)           | 10-25 (38-100)           | 11,400 (15,500)       |
| FWS30 | 10t-30t | 1650 (750)         | 15.5 (394)            | 25 (635)            | 5,000 (350)           | 20-50 (75-190)           | 11,400 (15,500)       |