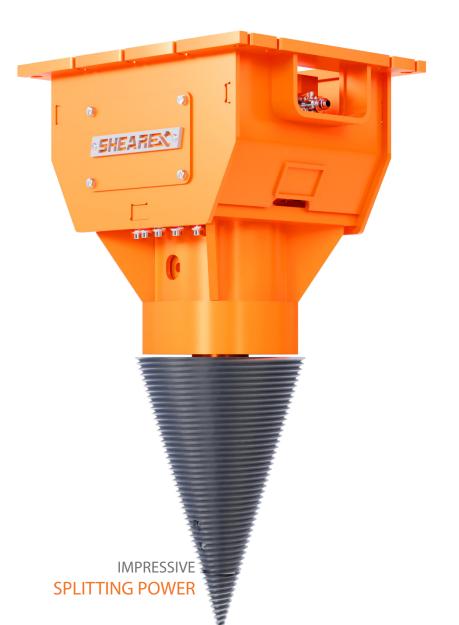

## **WOOD CONE SPLITTER**

**FWS SERIES** 

Split your logs with power and ease. The wood cone splitter will handle a large amount of workload very fast.