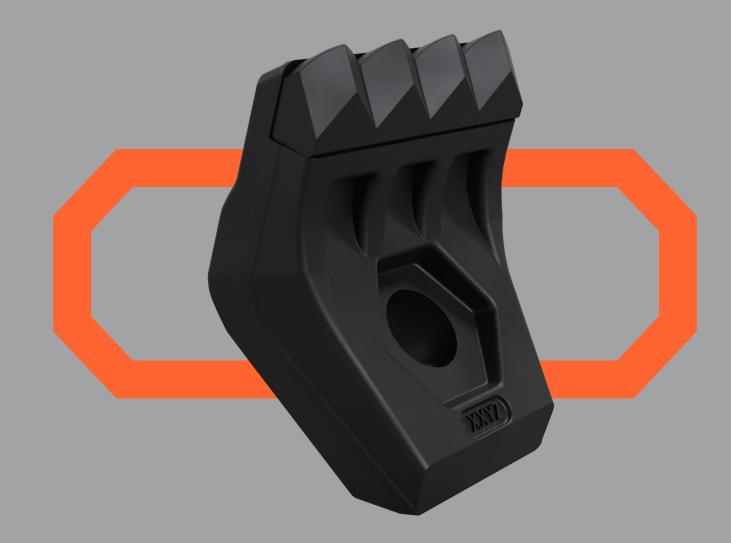

The Convex DX<sup>™</sup> Protection System concentrate the smaller material toward the center of the blades, which optimises the power of your machine. Work smarter and not harder with the Shearex mulcher carbide teeth. **Reduce maintenance work** 

#### PROTECTION SYSTEM CONVEX DX<sup>™</sup>

The protection system is made out of four types of fins that limit the amount of material cut with each pass and concentrates smaller material toward the center of the blades.

#### **BLADE ANGLE OPTIMISED** FOR A PERFECT CUT

Our blade mount design provides greater durability and cutting power. The rotor maintains its power throughtout the tooth life.