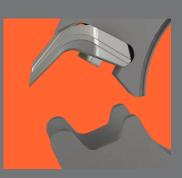

The Convex DX<sup>™</sup> Protection System concentrate the smaller material toward the center of the blades, which optimises the power of your machine. Work smarter and not harder with the Shearex mulcher carbide teeth. **Reduce maintenance work** 

#### PROTECTION SYSTEM CONVEX DX<sup>™</sup>

The protection system is made out of four types of fins that limit the amount of material cut with each pass and concentrates smaller material toward the center of the blades.