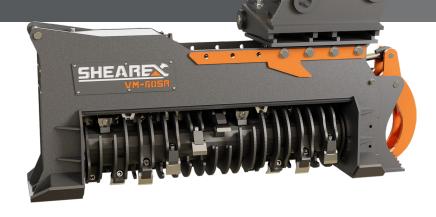

## **CARBIDE TEETH** HM & VM SERIES

# CARBIDE TEETH

Shearex carbide blades are available for all of your land clearing operations in soil with stones. Choose these teeth for land clearing operations, where asphalt parts can be found, or in fields where the ground could be more rocky. These hammers provide ground breaking durability to your equipment.

The Convex DX<sup>™</sup> Protection System concentrate the smaller material toward the center of the blades, which optimises the power of your machine. Work smarter and not harder with the Shearex mulcher carbide teeth. **Reduce maintenance work** 

#### PROTECTION SYSTEM CONVEX DX<sup>™</sup>

The protection system is made out of four types of fins that limit the amount of material cut with each pass and concentrates smaller material toward the center of the blades.